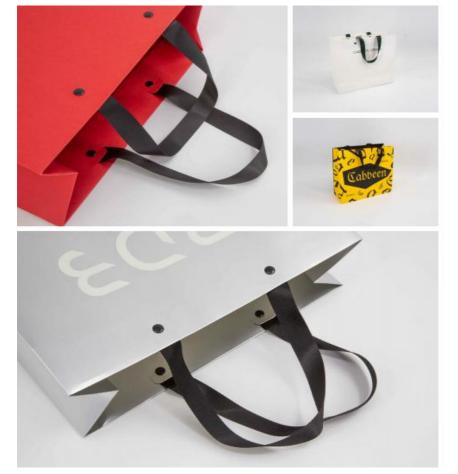

#### **RIVET HANDLES**

Flat nylon handles with rivet punched are often used in high-level handbags such as jewelry and gifts . It matches handbags with thick cardboard, kraft paper and special paper. To make the hand rope more firm and durable, we first fix the position of the hand rope and then press the rivets with the machine to make it more durable .