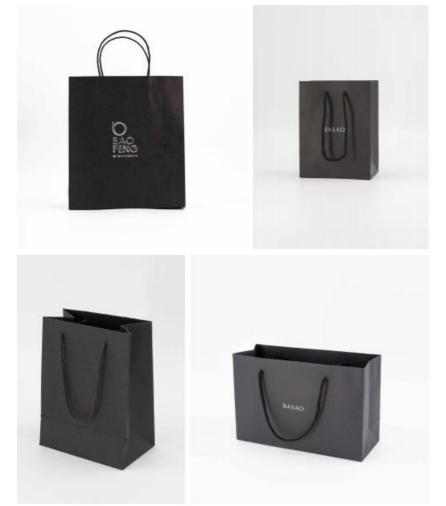

## **BLACK CARDBOARD PAPER BAGS**

Black cardboard has the characteristics of smooth surface, excellent resistance, good stiffness, and perfect tensile strength. Paper bags made of black cardboard are mysterious, cool, dignified and elegant . It 's a great choice for boutique bags and gift bags .

#### **NYLON HANDLES**

Nylon handle / Polypropylene rope is the most popular among handles . P P rope is available in a lot of colors and color combinations, so is good as a visual barrier where color indicates certain conditions .