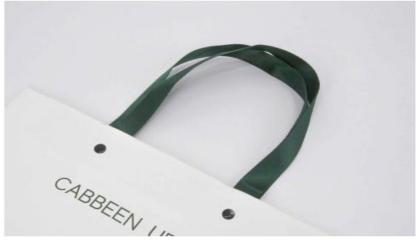

## **RIBBON HANDLES**

Ribbons are soft, glamorous, glossy and durable with a variety of color options. It is always regarded as decoration for a variety of gifts, favors and so on . For smaller and lighter items,the ribbon handle is a good choice. It will improve the appearance of the bag.