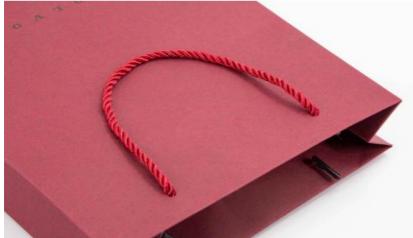

#### **COTTON HANDLES**

Cotton handle also gives the exact same high- end feel as that of ribbon handle, even more tough than ribbons. Additionally, thicker cotton ropes fit to hold when it involves lugging larger loads. Therefore, many retailers and wholesalers prefer the cotton handle paper bags for their business of apparel, footwear, gift, party accessories, and etc.