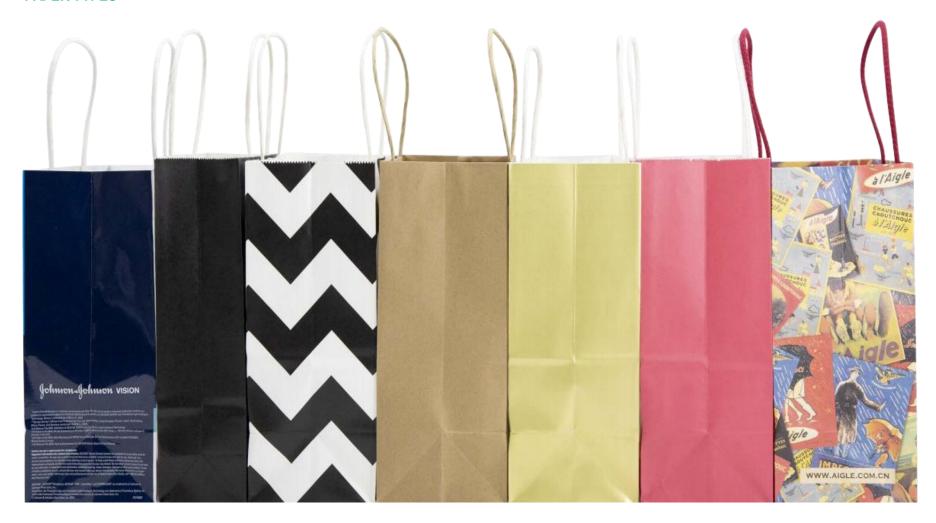

#### **COTTON HANDLES**

Cotton handle also gives the exact same high- end feel as that of ribbon handle, even more tough than ribbons. Additionally, thicker cotton ropes fit to hold when it involves lugging larger loads. Therefore, many retailers and wholesalers prefer the cotton handle paper bags for their business of apparel, footwear, gift, party accessories, and etc.

## **FLAT PAPER HANDLES**

The flat paper handle with humanized design is popular among consumers. Compared with the twisted paper handle, the design of the flat paper handle increases the contact area between the hand and the bag, so the pressure on the hand will be relatively reduced. Thus, it is more comfortable to carry.

## **TWISTED PAPER HANDLES**

Twisted paper handles are solid, stiff and easy to color. They would certainly be the next least expensive alternative to die - cut handles and flat paper handles . They are line feed into the automation machine, glued on at the same time manufacturing the bag . They are likewise aneconomical handle and also extra frequently used .