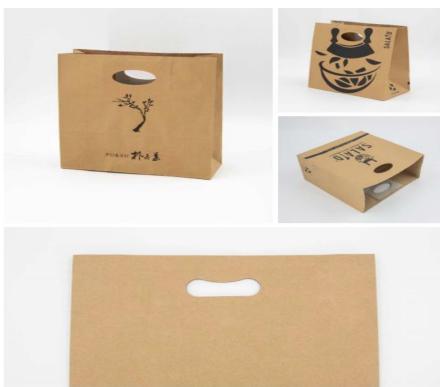

## **DIE-CUT HANDLE PAPER BAGS**

The special die - cut handle design is convenient for customers to take away. It 's normally pasted with a reinforced card inside the bag on the die - cut area, so it has good toughness, and strong load - bearing ability.

## STAND ON SELF PAPER BAGS

Stand on self paper bags are also knew as SOS paper bag in short . They 're widely used in the grocery, food, and beverage industries. The stand flat bottom makes it easy to put and pack items into the bag and directly take away. SOS paper bags can be modern and popular with a variety of custom colors and patterns.