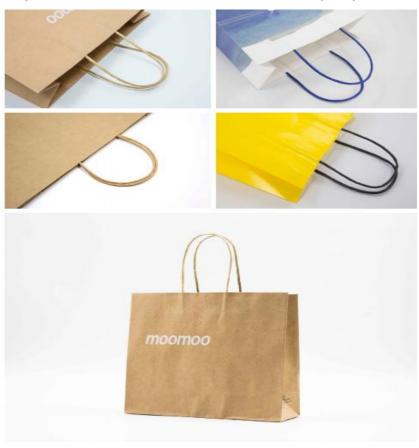

## **BROWN KRAFT PAPER BAGS**

Brown kraft paper normally refers to the recycled brown kraft paper. It has good tensile strength and toughness. Usually used as food take -away and shopping paper bags. Brown kraft paper is suitable for printing simple pattern/logo design with 1-4 colors .

## **TWISTED PAPER HANDLES**

Twisted paper handles are solid, stiff and easy to color. They would certainly be the next least expensive alternative to die - cut handles and flat paper handles . They are line feed into the automation machine, glued on at the same time manufacturing the bag . They are likewise aneconomical handle and also extra frequently used .