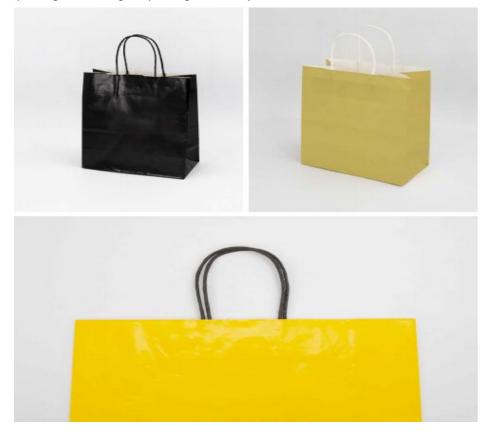

## **BLACK CARDBOARD PAPER BAGS**

Black cardboard has the characteristics of smooth surface, excellent resistance, good stiffness, and perfect tensile strength. Paper bags made of black cardboard are mysterious, cool, dignified and elegant . It 's a great choice for boutique bags and gift bags .

#### **COATED PAPER**

Coated paper is pretty white and glossy, which has a smooth surface . With these features, itmakes the printing much more colorful and lively.

Page 12 Page 13