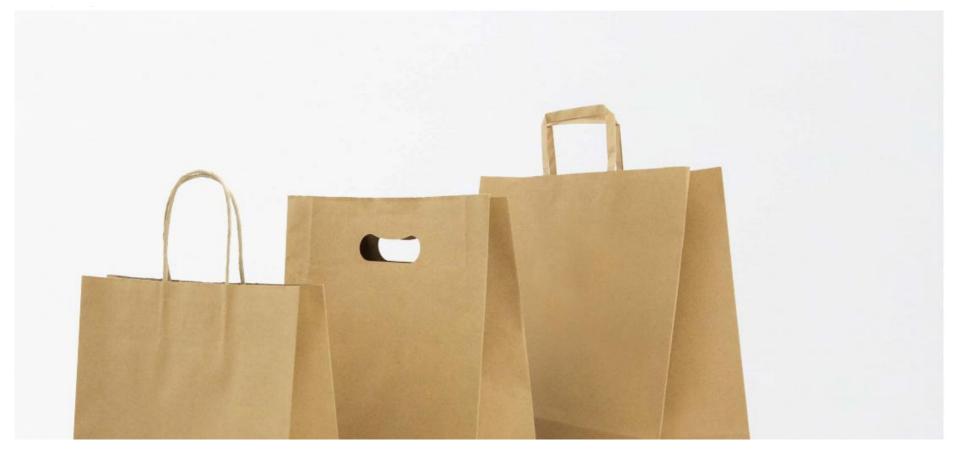

## STAND ON SELF PAPER BAGS

Stand on self paper bags are also knew as SOS paper bag in short . They 're widely used in the grocery, food, and beverage industries. The stand flat bottom makes it easy to put and pack items into the bag and directly take away. SOS paper bags can be modern and popular with a variety of custom colors and patterns.

#### **FLAT HANDLE PAPER BAGS**

The flat paper handle is relatively economy. It 's made of a simple piece of paper which is repeated folded. It provides larger contact area with hand, that makes customers feel more comfortable even carry heavy items . The handle can be printed with diff e rent colors to fit the bag better. In addition, the flat paper handle can be folded inside the bag to save space andcost during transportation.

## **DIE-CUT HANDLE PAPER BAGS**

The special die - cut handle design is convenient for customers to take away. It 's normally pasted with a reinforced card inside the bag on the die - cut area, so it has good toughness, and strong load - bearing ability.