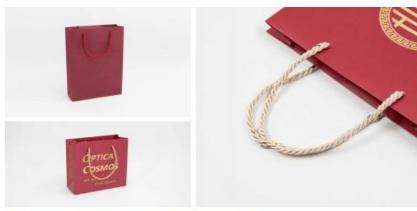

#### **COTTON HANDLES**

Cotton handle also gives the exact same high- end feel as that of ribbon handle, even more tough than ribbons. Additionally, thicker cotton ropes fit to hold when it involves lugging larger loads. Therefore, many retailers and wholesalers prefer the cotton handle paper bags for their business of apparel, footwear, gift, party accessories, and etc.