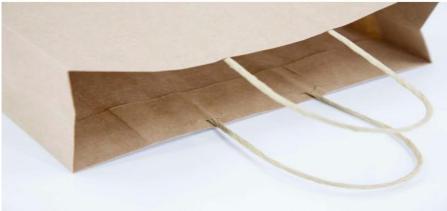

## **TWISTED PAPER HANDLES**

Twisted paper handles are solid, stiff and easy to color. They would certainly be the next least expensive alternative to die - cut handles and flat paper handles . They are line feed into the automation machine, glued on at the same time manufacturing the bag . They are likewise aneconomical handle and also extra frequently used .

## **BROWN KRAFT PAPER BAGS**

Brown kraft paper normally refers to the recycled brown kraft paper. It has good tensile strength and toughness. Usually used as food take -away and shopping paper bags. Brown kraft paper is suitable for printing simple pattern/logo design with 1-4 colors .