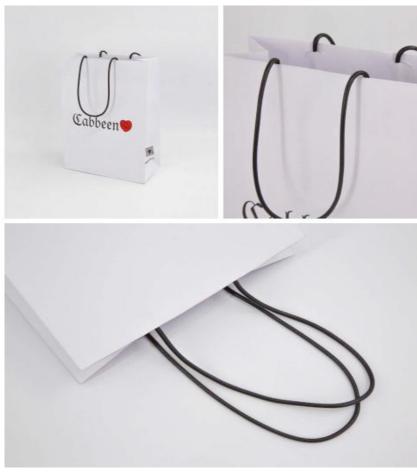

## **TWISTED PAPER HANDLES**

Twisted paper handles are solid, stiff and easy to color. They would certainly be the next least expensive alternative to die - cut handles and flat paper handles . They are line feed into the automation machine, glued on at the same time manufacturing the bag . They are likewise aneconomical handle and also extra frequently used .