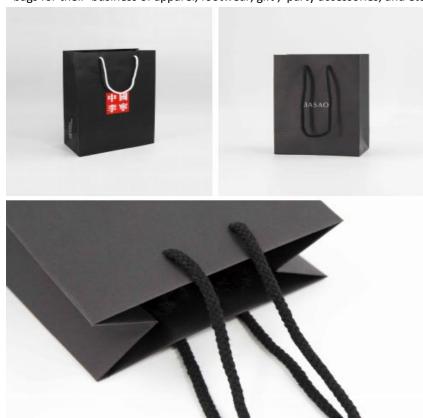

#### **COTTON HANDLES**

Cotton handle also gives the exact same high- end feel as that of ribbon handle, even more tough than ribbons. Additionally, thicker cotton ropes fit to hold when it involves lugging larger loads. Therefore, many retailers and wholesalers prefer the cotton handle paper bags for their business of apparel, footwear, gift, party accessories, and etc.

## **BLACK CARDBOARD PAPER BAGS**

Black cardboard has the characteristics of smooth surface, excellent resistance, good stiffness, and perfect tensile strength. Paper bags made of black cardboard are mysterious, cool, dignified and elegant . It 's a great choice for boutique bags and gift bags .