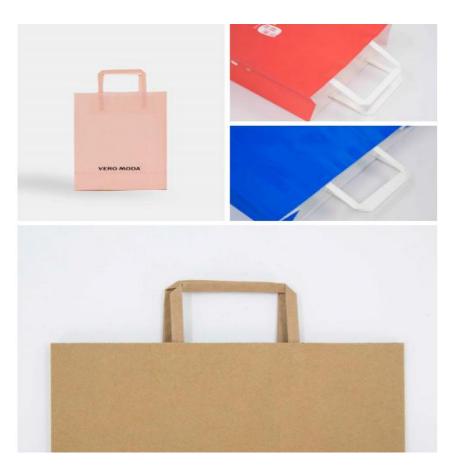

## **FLAT PAPER HANDLES**

The flat paper handle with humanized design is popular among consumers. Compared with the twisted paper handle, the design of the flat paper handle increases the contact area between the hand and the bag, so the pressure on the hand will be relatively reduced. Thus, it is more comfortable to carry.

#### **FLAT HANDLE PAPER BAGS**

The flat paper handle is relatively economy. It 's made of a simple piece of paper which is repeated folded. It provides larger contact area with hand, that makes customers feel more comfortable even carry heavy items . The handle can be printed with diff e rent colors to fit the bag better. In addition, the flat paper handle can be folded inside the bag to save space andcost during transportation.